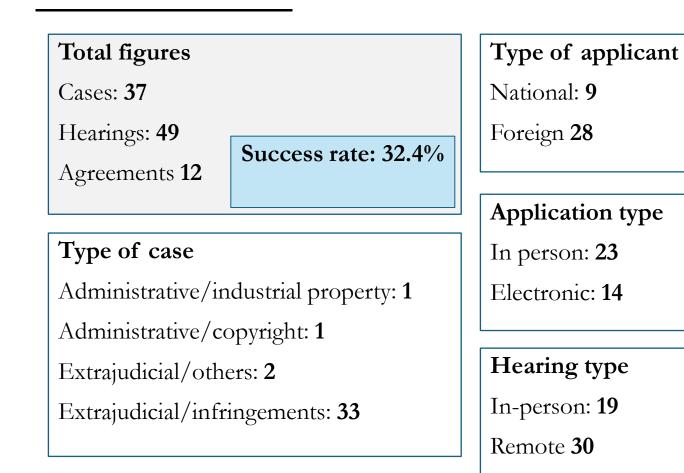

ss is triggered by the appointment of mediators and alternate mediators from the list of mediators registered with DINAPI.

The initial hearing is then scheduled and the parties notified and consulted as to their preferred method of attendance (in person or remotely).



### Hearings

In-person hearings are held at DINAPI headquarters, in the offices of the Directorate General of Enforcement.

Online hearings are conducted on the WEBEX platform, which is one of the IT tools provided by WIPO for the provision of the service.

Online hearings are recorded unless otherwise requested by the parties.

In both formats, minutes are taken to record the appearance, the particulars of the parties, their statements and, if agreement is reached, the terms of the agreement.







### 2024 statistics





### THANK YOU VERY MUCH. AGUYJE (THANK YOU IN GUARANÍ)



paraguái TETÃYGUA AKÃPYROKY mba'etee moakãha