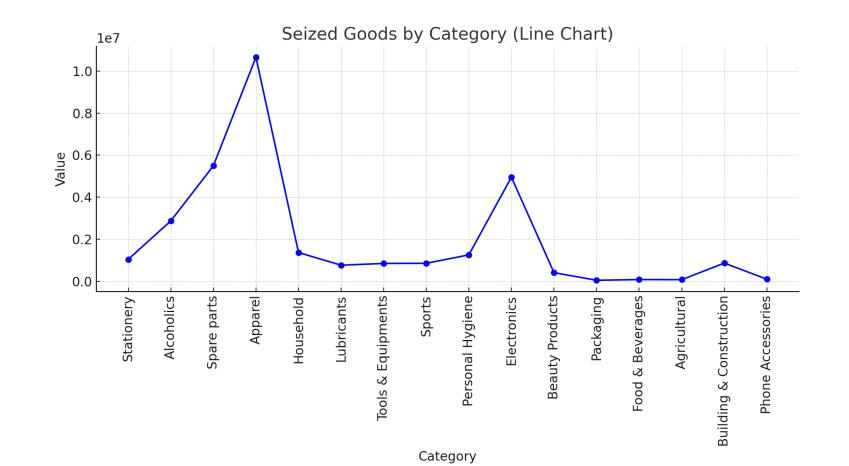

Types of Goods By Category

# Case Studies: Successful Compounding Examples

- Examples of notable IP disputes resolved through compounding.
- *City General Stores case (2023) :* Goods were seized in Nairobi. They admitted to dealing with SKF bearings, for which a USD 10,000 fine was imposed. *The* seized goods were forfeited to the State for destruction.
- Greenlink Cargo Limited Case (2023): The company was found dealing in counterfeit stationery for Hewlett Packard (HP). A fine of USD 5,000 was imposed, and the counterfeit goods were forfeited to the State.
- *Bille Abdi Case (2024):* The individual was caught with counterfeit Nike apparel. A fine of USD 7,000 was imposed, and the goods were seized by the State.