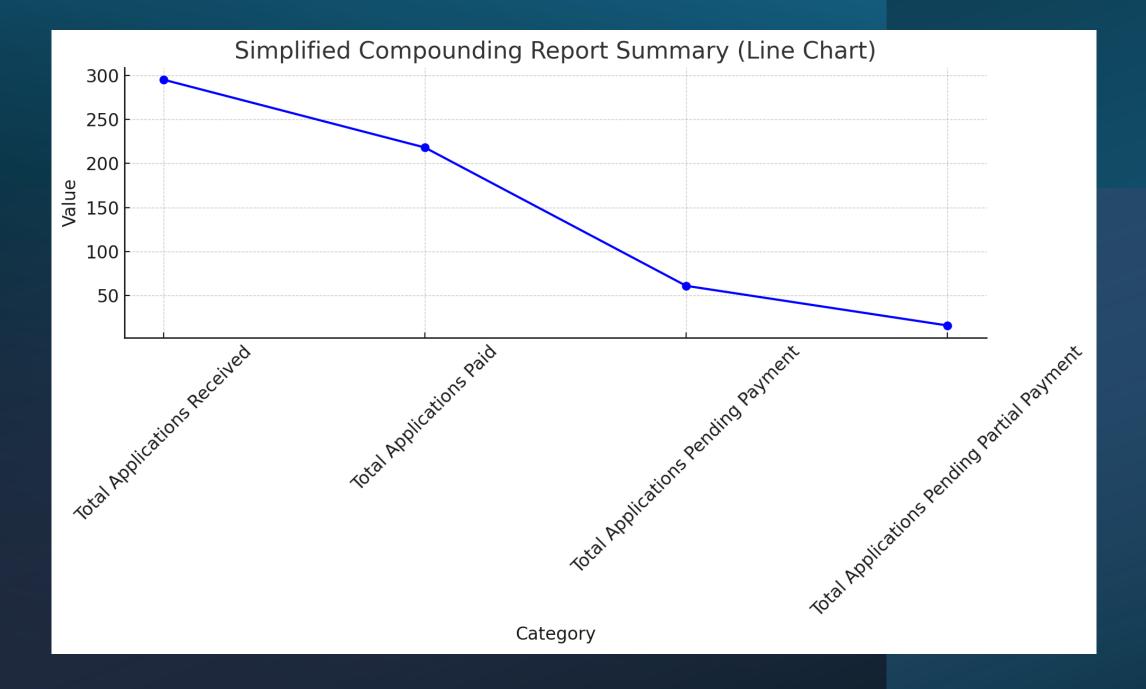

# ACA Achievements in Compounding

- Successful resolution of 300 disputes through compounding since February 2023.
- The Authority has generated USD 103,164.4. The funds are being channelled to support enforcement activities.