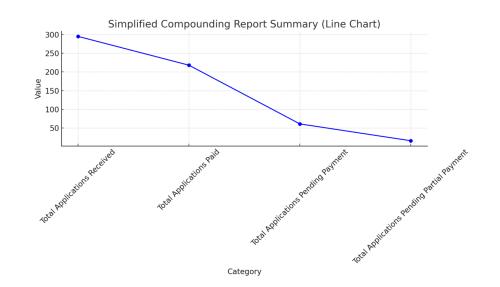

# ACA Achievements in Compounding

- Successful resolution of 300 disputes through compounding since February 2023.
- The Authority has generated USD 103,164.4. The funds are being channelled to support enforcement activities.