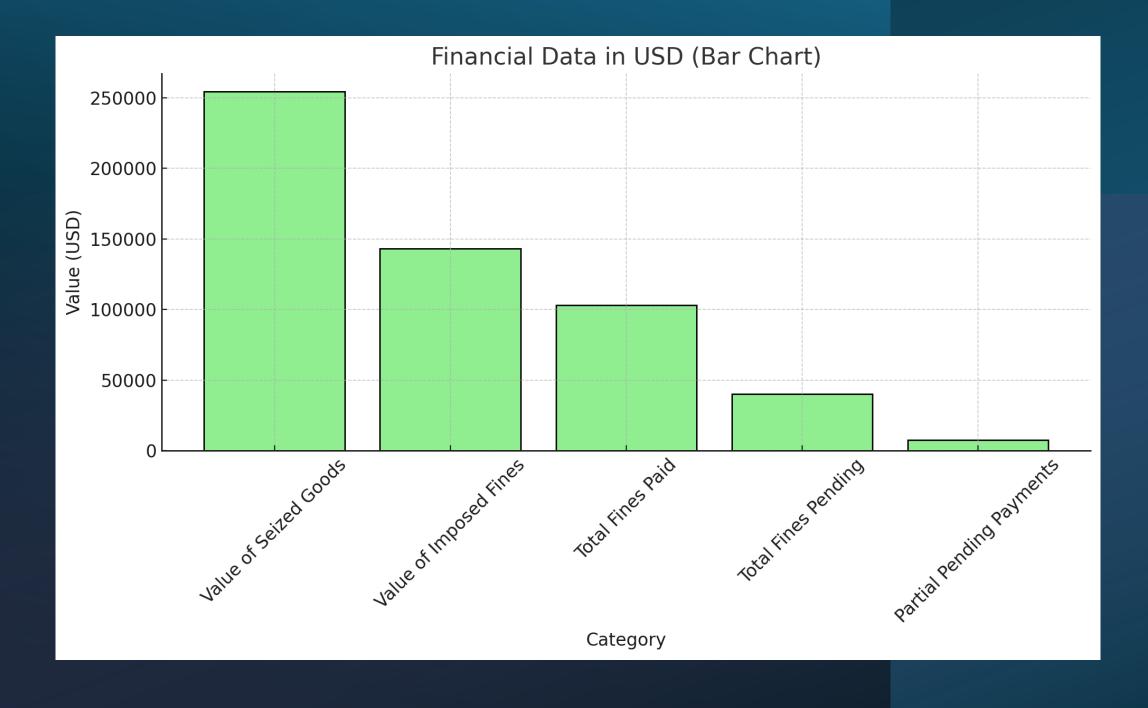

# ACA Achievements in Compounding

- Successful resolution of 300 disputes through compounding since February 2023.
- The Authority has generated USD 103,164.4. The funds are being channelled to support enforcement activities.