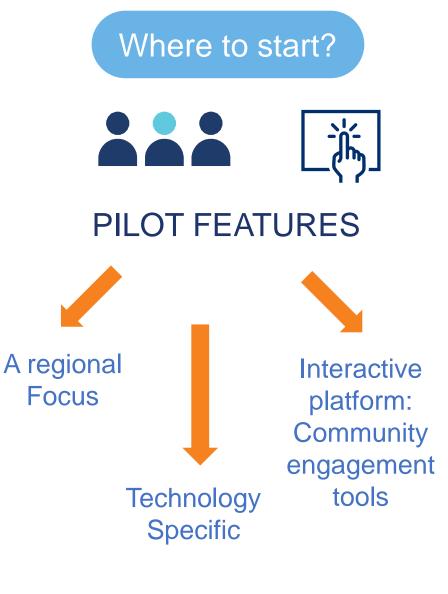

### Needs

- Where to start?
- Iterative process from basics to proficiency
- Challenges with learning/mastering the basics

#### Features

- Entry level training about the overall procedures and basics an examiner should know
- A foundation to foster further development and continuous learning
- Online, self-learning, and available 24/7, free for Offices

# How

- The IB will develop the contents and establish the platform,
- with a Task Force including Offices interested in contributing to the contents