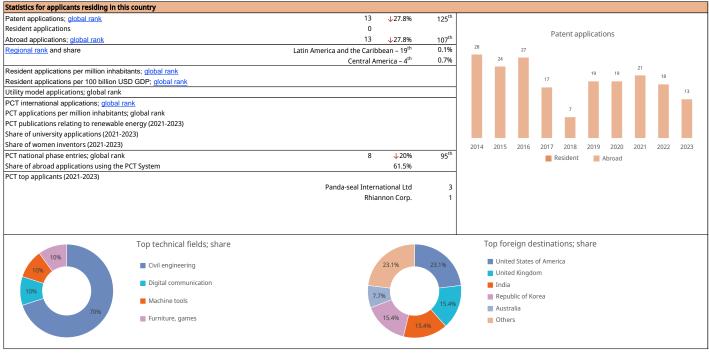

### WIPO IP Statistics Data Center

Paten

| Statistics for the IP office                   |    |        |                   |                                                       |
|------------------------------------------------|----|--------|-------------------|-------------------------------------------------------|
| Total applications; global rank                | 39 | ↑21.9% | 105 <sup>th</sup> | Country of origin of non-resident applications; share |
| Resident; share                                |    |        |                   |                                                       |
| Non-resident; share                            | 39 | ↑21.9% | 100%              |                                                       |
| Patent Grants                                  | 2  | ↓50%   |                   |                                                       |
| Patents in force; global rank                  |    |        |                   |                                                       |
| National IP office - applications per examiner |    |        |                   |                                                       |
| National IP office - grant delay in months     |    |        |                   |                                                       |