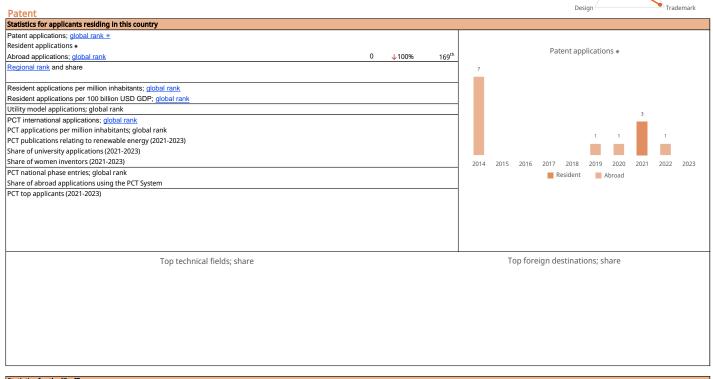

# Djibouti

WIPO IP Statistics Data Center

| tatistics for the IP office                    |                                                       |
|------------------------------------------------|-------------------------------------------------------|
| Total applications; global rank *              | Country of origin of non-resident applications; share |
| Resident; share                                |                                                       |
| Non-resident; share                            |                                                       |
| Patent Grants                                  |                                                       |
| Patents in force; global rank                  |                                                       |
| National IP office - applications per examiner |                                                       |
| National IP office - grant delay in months     |                                                       |

(1) For trademarks, filings refer to the number of classes specified in applications.

- $\ensuremath{\text{(2)}}\xspace For industrial designs, filings \ensuremath{\textit{refer}}\xspace to number of designs contained in applications.$
- (3) Statistics are produced regardless of whether the home office of the applicants supplied statistics or not. An asterisk symbol indicates that the home IP office did not supply statistics.
- (4) Statistics relating to "technical fields" are extracted from the Patstat database and are based on the publication date.
- (5) The indicator "resident applications per million population" is available for countries with a polulation greater than one million. The "indicator per GDP" is available for countries whose total GDP exceeds 10 billion US Dollar.
- (7) Both national and regional data are used to establish the list of countries relating to non-resident filings.