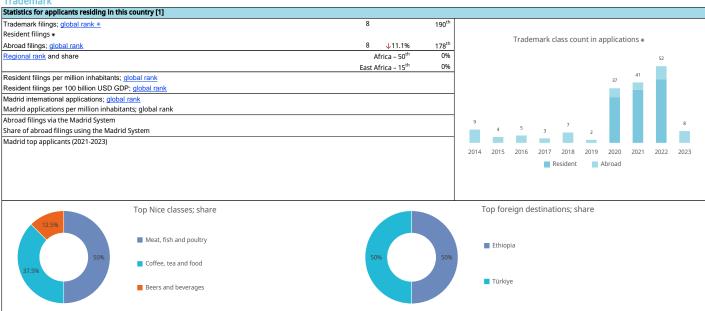

### Trademark

(1) For trademarks, filings refer to the number of classes specified in applications.

- $\ensuremath{\text{(2)}}\xspace For industrial designs, filings \ensuremath{\textit{refer}}\xspace to number of designs contained in applications.$
- (3) Statistics are produced regardless of whether the home office of the applicants supplied statistics or not. An asterisk symbol indicates that the home IP office did not supply statistics.
- (4) Statistics relating to "technical fields" are extracted from the Patstat database and are based on the publication date.
- (5) The indicator "resident applications per million population" is available for countries with a polulation greater than one million. The "indicator per GDP" is available for countries whose total GDP exceeds 10 billion US Dollar.
- (7) Both national and regional data are used to establish the list of countries relating to non-resident filings.