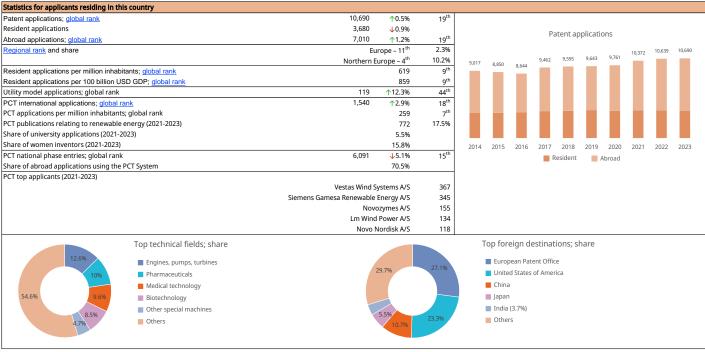

#### Patent

| Statistics for the IP office                   |             |             |                  |                                                       |        |       |
|------------------------------------------------|-------------|-------------|------------------|-------------------------------------------------------|--------|-------|
| Total applications; global rank                | 1,281       | ↑4.4%       | 50 <sup>th</sup> | Country of origin of non-resident applications; share |        |       |
| Resident; share                                | 1,078       | ↑2.5%       | 84.2%            | United States of America                              | 48,242 | 24.5% |
| Non-resident; share                            | 203         | 16%         | 15.8%            | Germany                                               | 24,988 | 12.7% |
| Patent Grants                                  | 326         | ↓18.1%      |                  | Japan                                                 | 21,529 | 10.9% |
| Patents in force; global rank                  | 88,096      |             | 27 <sup>th</sup> | China                                                 | 20,765 | 10.5% |
| National IP office - applications per examiner |             | 23.6        |                  | Republic of Korea                                     | 12,582 | 6.4%  |
| National IP office - grant delay in months     |             | 17.8        |                  |                                                       |        |       |
| Filings via regional office - resident         | European Pa | tent Office | 2,602            |                                                       |        |       |
| Filings via regional office - non-resident     | European Pa | tent Office | 196,827          |                                                       |        |       |