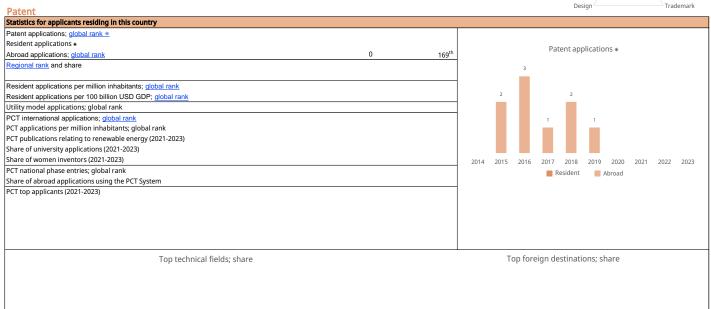

# Patent 10 ^ Rankings are delineated on a scale of 0 to 100, designating first place as 100, last place as 0, and 50 indicating the midpoint.

**─**Total ---- Abroad

| Statistics for the IP office                   |                                                       |
|------------------------------------------------|-------------------------------------------------------|
| Total applications; global rank *              | Country of origin of non-resident applications; share |
| Resident; share                                |                                                       |
| Non-resident; share                            |                                                       |
| Patent Grants                                  |                                                       |
| Patents in force; global rank                  |                                                       |
| National IP office - applications per examiner |                                                       |
| National IP office - grant delay in months     |                                                       |