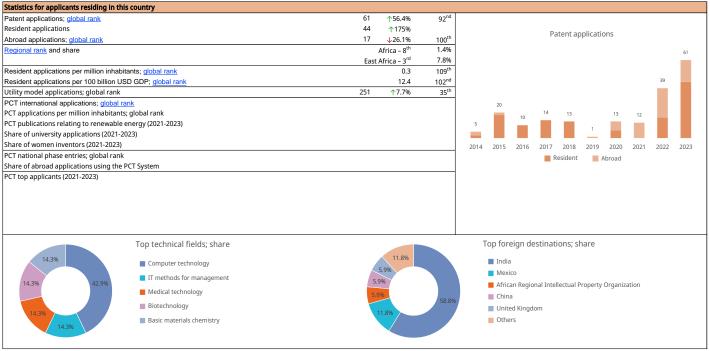

# Patent 50 — Total 40 Abroad

## ► WIPO IP Statistics Data Center

| Statistics for the IP office                   |     |                |                  |                                                       |    |       |
|------------------------------------------------|-----|----------------|------------------|-------------------------------------------------------|----|-------|
| Total applications; global rank                | 82  | ↑28.1%         | 96 <sup>th</sup> | Country of origin of non-resident applications; share |    |       |
| Resident; share                                | 44  | <b>↑175%</b>   | 53.7%            | United States of America                              | 12 | 31.6% |
| Non-resident; share                            | 38  | <b>↓</b> 20.8% | 46.3%            | United Arab Emirates                                  | 7  | 18.4% |
| Patent Grants                                  | 14  | <b>↓</b> 39.1% |                  | Italy                                                 | 6  | 15.8% |
| Patents in force; global rank                  | 278 |                | 98 <sup>th</sup> | Israel                                                | 3  | 7.9%  |
| National IP office - applications per examiner |     |                |                  | India                                                 | 2  | 5.3%  |
| National IP office - grant delay in months     |     |                |                  |                                                       |    |       |