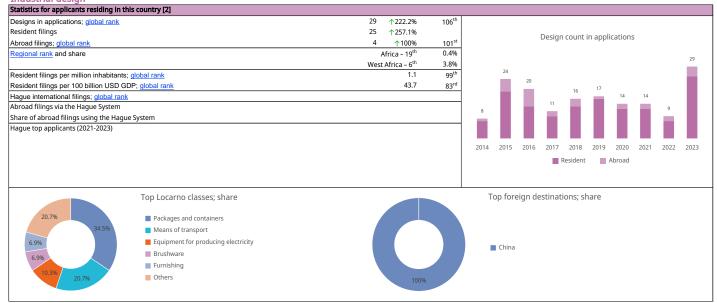

Rankings are delineated on a scale of 0 to 100, designating first place as 100, last place as 0, and 50 indicating the midpoint.

Design

**\_** 

WIPO IP Statistics Data Center

| Statistics for application residing in this country<br>Parent applications: global rank (<br>Resident applications: global rank (<br>Resident applications: global rank (<br>Resident applications ger rullion inhabitants: global rank (<br>Resident applications per rullion inhabitants: global rank (<br>PCT international applications per rullion inhabitants: global rank (<br>PCT rules rations (2021-2023) (<br>Share of unemic rules rations (2021-2023) (<br>PCT rules rations (2021-                                                                                                                                                                                                                                                                                                                                                                                                                                                                                                                                                                                                                                                                                                                                                                                                             | Patent                                             |           |                   | Design Trademark                                  |
|--------------------------------------------------------------------------------------------------------------------------------------------------------------------------------------------------------------------------------------------------------------------------------------------------------------------------------------------------------------------------------------------------------------------------------------------------------------------------------------------------------------------------------------------------------------------------------------------------------------------------------------------------------------------------------------------------------------------------------------------------------------------------------------------------------------------------------------------------------------------------------------------------------------------------------------------------------------------------------------------------------------------------------------------------------------------------------------------------------------------------------------------------------------------------------------------------------------------------------------------------------------------------------------------------------------------------------------------------------------------------------------------------------------------------------------------------------------------------------------------------------------------------------------------------------------------------------------------------------------------------------------------------------------------------------------------------------------------------------------------------------------------------------------------------------------------------------------------------------------------------------------------------------------------------------------------------------------------------------------------------------------------------------------------------------------------------------------------------------------------------------------------------------------------------------------------------------------------------------------------------------------------------------------------------------------------------------------------------------------------------------------------------------------------------------------------------------------------------------------------------------------------------------------------------------------------------------------------------------------------------------------------------------------------------------------------------------------------------------------------------------------------------------------------------------------------------------------------------------------------------------------------------------------------------------------------------------------------------------------------------------------------------------------------------------------|----------------------------------------------------|-----------|-------------------|---------------------------------------------------|
| Resident applications: global rank<br>Resident applications: global rank<br>Resident applications global rank<br>PCT publications per million inhabitants; global rank<br>PCT publications per million inhabitants; global rank<br>PCT publications per million inhabitants; global rank<br>PCT inherentianal applications; global rank<br>PCT inherentianal sequences and the program of the period of th                                                                                                                                                                                                                                                                                                                                                                                                                                                                                                                                                                                                                                                                                                                                                                                                                                                                                                                 | Statistics for applicants residing in this country |           |                   |                                                   |
| Abroad applications; global rank<br>Regional applications; global rank<br>Regional applications; global rank<br>West Africa - 20 <sup>A</sup> 0.4%<br>Nest Africa - 20 |                                                    | 17 142.9% | 120 <sup>th</sup> |                                                   |
| Abroad applications; global rank<br>Regional rank and share           Abroad applications; global rank         0.4         118**           Mesident applications per too billion USD GDP; global rank         0.4         105**           PCT applications per too billion USD GDP; global rank         15.7         96**           Utility model applications; global rank         0.4         105**           PCT applications per too billion USD GDP; global rank         15.7         96**           PCT applications; global rank         0.4         105**           PCT applications; global rank         0.4         105**           PCT applications; global rank         0.4         10***           PCT applications; global rank         0.4         10****           PCT applications; global rank         0.4         10************************************                                                                                                                                                                                                                                                                                                                                                                                                                                                                                                                                                                                                                                                                                                                                                                                                                                                                                                                                                                                                                                                                                                                                                                                                                                                                                                                                                                                                                                                                                                                                                                                                                                                                                                                                                                                                                                                                                                                                                                                                                                                                                                                                                                                  | Resident applications                              | 9 1200%   |                   | Patent applications                               |
| Construction and and state       Mild = 20       West Africa - 2n       Outsy         Resident applications per million inhabitants; global rank       0.4       105 <sup>th</sup> Resident applications per million inhabitants; global rank       15.7       96 <sup>th</sup> PCT international applications; global rank       15.7       96 <sup>th</sup> PCT international applications; global rank       0.4       105 <sup>th</sup> PCT applications; global rank       0.4       105 <sup>th</sup> PCT applications; global rank       0.4       100 <sup>th</sup> PCT optilications; global rank       0.4       100 <sup>th</sup> PCT optilications; global rank       0.4       100 <sup>th</sup> PCT national phase entries; global rank       1       118 <sup>th</sup> PCT top applicants (2021-2023)       0.4       0.01 20 <sup>th</sup> 0.01                                                                                                                                                                                                                                                                                                                                                                                                                                                                                                                                                                                                                                                                                                                                                                                                                                                                                                                                                                                                                                                                                                                                                                                                                                                                                                                                                                                                                                                                                                                                                                            |                                                    |           |                   |                                                   |
| Resident applications per million inhabitants; global rank<br>Resident applications per million inhabitants; global rank<br>PCT international applications; global rank<br>PCT international applications; global rank<br>PCT publications relating to renewable energy (2021-2023)<br>Share of university applications using the PCT System<br>PCT national phase entries; global rank<br>PCT applicants (2021-2023)<br>Share of university applications using the PCT System<br>PCT top applicants (2021-2023)<br>Top technical fields; share<br>Top technical fields; share                                                                                                                                                                                                                                                                                                                                                                                                                                                                                                                                                                                                                                                                                                                                                                                                                                                                                                                                                                                                                                                                                                                                                                                                                                                                                                                                                                                                                                                                                                                                                                                                                                                                                                                                                                                                                                                                                                                                                                                                                                                                                                                                                                                                                                                                                                                                                                                                                                                                               | Regional rank and share                            |           |                   | 23 23                                             |
| Resident applications per million inhabitants; <u>diobal rank</u><br>Resident applications per 100 billion USD GDP; <u>diobal rank</u><br>PCT international applications; <u>global rank</u><br>PCT publications relating to renewable energy (2021-2023)<br>Share of university applications (2021-2023)<br>Share of abroad applications using the PCT System<br>PCT top applicants (2021-2023)<br>Top technical fields; share<br>Top technical fields; share                                                                                                                                                                                                                                                                                                                                                                                                                                                                                                                                                                                                                                                                                                                                                                                                                                                                                                                                                                                                                                                                                                                                                                                                                                                                                                                                                                                                                                                                                                                                                                                                                                                                                                                                                                                                                                                                                                                                                                                                                                                                                                                                                                                                                                                                                                                                                                                                                                                                                                                                                                                               |                                                    |           |                   | 18                                                |
| Utility model applications; global rank<br>PCT international applications; global rank<br>PCT publications relating to renewable energy (2021-2023)<br>Share of university applications (2021-2023)<br>Share of abroad applications using the PCT System<br>PCT top applicants (2021-2023)<br>Top technical fields; share<br>Top technical fields; share                                                                                                                                                                                                                                                                                                                                                                                                                                                                                                                                                                                                                                                                                                                                                                                                                                                                                                                                                                                                                                                                                                                                                                                                                                                                                                                                                                                                                                                                                                                                                                                                                                                                                                                                                                                                                                                                                                                                                                                                                                                                                                                                                                                                                                                                                                                                                                                                                                                                                                                                                                                                                                                                                                     |                                                    |           |                   | 17                                                |
| PCT international applications: global rank<br>PCT publications per million inhabitants; global rank<br>PCT publications relating to renewable energy (2021-2023)<br>Share of women inventors (2021-2023)<br>PCT national phase entries; global rank<br>Share of abroad applications using the PCT System<br>PCT top applicants (2021-2023)<br>Top technical fields; share<br>Top technical fields; share                                                                                                                                                                                                                                                                                                                                                                                                                                                                                                                                                                                                                                                                                                                                                                                                                                                                                                                                                                                                                                                                                                                                                                                                                                                                                                                                                                                                                                                                                                                                                                                                                                                                                                                                                                                                                                                                                                                                                                                                                                                                                                                                                                                                                                                                                                                                                                                                                                                                                                                                                                                                                                                    |                                                    | 15.7      | 96 <sup>th</sup>  |                                                   |
| PCT applications per million inhabitants; global rank<br>PCT publications relating to renewable energy (2021-2023)<br>Share of women inventors (2021-2023)<br>PCT national phase entries; global rank 112.5%<br>PCT top applications using the PCT System 2012 2022 2021 2022 2023<br>PCT top applicants (2021-2023)<br>Top technical fields; share 0<br>Top technica                                                                                                                                                                                                                                                                                                                                                                                                                                                                                                                                                                                                                                                                                                                               |                                                    |           |                   | 10 10 11                                          |
| PCT publications relating to renewable energy (2021-2023)<br>Share of university applications (2021-2023)<br>Share of abroad applications using the PCT System 12.5%<br>PCT top applicants (2021-2023)<br>Top technical fields; share<br>Top technical fields; share                                                                                                                                                                                                                                                                                                                                                                                                                                                                                                                                                                                                                                                                                                                                                                                                                                                                                                                                                                                                                                                                                                                                                                                                                                                                                                                                                                                                                                                                                                                                                                                                                                                                                                                                                                                                                                                                                                                                                                                                                                                                                                                                                                                                                                                                                                                                                                                                                                                                                                                                                                                                                                                                                                                                                                                         |                                                    |           |                   | 8 7                                               |
| Share of university applications (2021-2023)<br>PCT national phase entries; global rank 1 118 <sup>th</sup><br>Share of abroad applications using the PCT System 2020 2021 2022 2023<br>PCT top applicants (2021-2023)<br>Top technical fields; share<br>Top technical fi                                                                                                                                                                                                                                                                                                                                                                                                                                                                                                                                                                                                                                                                                                                                                                                                                                                |                                                    |           |                   |                                                   |
| Share of women inventors (2021-2023)<br>PCT national phase entries; global rank 1 118 <sup>th</sup><br>Share of abroad applications using the PCT System 2020 2021 2022 2023<br>PCT top applicants (2021-2023)<br>Top technical fields; share<br>Top technical fields; share<br>CT top applicants (2021-2023)<br>Top foreign destinations; share<br>CT top applicants (2021-2023)<br>CT top applicants (2021-2023)<br>CT top applicants (2021-2023)<br>CT top applicants (2021-2023)<br>Top technical fields; share<br>CT top applicants (2021-2023)<br>CT top applicants (2021-2023)<br>Top foreign destinations; share<br>CT top applicants (2021-2023)<br>CT top applica                                                                                                                                                                                                                                                                                                                                                                                                                                                                                                                                                                                                                                                                                                                                                                                     |                                                    |           |                   |                                                   |
| PCT national phase entries; global rank 1 118 <sup>th</sup><br>Share of abroad applications using the PCT System Abroad Resident Abroad Abroad PCT top applicants (2021-2023)<br>Top technical fields; share Abroad Top technical fields; share African Intellectual Property Organization China                                                                                                                                                                                                                                                                                                                                                                                                                                                                                                                                                                                                                                                                                                                                                                                                                                                                                                                                                                                                                                                                                                                                                                                                                                                                                                                                                                                                                                                                                                                                                                                                                                                                                                                                                                                                                                                                                                                                                                                                                                                                                                                                                                                                                                                                                                                                                                                                                                                                                                                                                                                                                                                                                                                                                             |                                                    |           |                   |                                                   |
| Share of abroad applications using the PCT System 12.5% PCT top applicants (2021-2023) Top technical fields; share Top technical fields; share African Intellectual Property Organization China                                                                                                                                                                                                                                                                                                                                                                                                                                                                                                                                                                                                                                                                                                                                                                                                                                                                                                                                                                                                                                                                                                                                                                                                                                                                                                                                                                                                                                                                                                                                                                                                                                                                                                                                                                                                                                                                                                                                                                                                                                                                                                                                                                                                                                                                                                                                                                                                                                                                                                                                                                                                                                                                                                                                                                                                                                                              |                                                    |           |                   | 2014 2015 2016 2017 2018 2019 2020 2021 2022 2023 |
| PCT top applicants (2021-2023)<br>Top technical fields; share<br>Top technical fields; share<br>African Intellectual Property Organization<br>China                                                                                                                                                                                                                                                                                                                                                                                                                                                                                                                                                                                                                                                                                                                                                                                                                                                                                                                                                                                                                                                                                                                                                                                                                                                                                                                                                                                                                                                                                                                                                                                                                                                                                                                                                                                                                                                                                                                                                                                                                                                                                                                                                                                                                                                                                                                                                                                                                                                                                                                                                                                                                                                                                                                                                                                                                                                                                                          |                                                    |           | 118 <sup>th</sup> | Resident Abroad                                   |
| Top technical fields; share  Top foreign destinations; share  African Intellectual Property Organization China                                                                                                                                                                                                                                                                                                                                                                                                                                                                                                                                                                                                                                                                                                                                                                                                                                                                                                                                                                                                                                                                                                                                                                                                                                                                                                                                                                                                                                                                                                                                                                                                                                                                                                                                                                                                                                                                                                                                                                                                                                                                                                                                                                                                                                                                                                                                                                                                                                                                                                                                                                                                                                                                                                                                                                                                                                                                                                                                               |                                                    | 12.5%     |                   |                                                   |
| 11.8%       ■ African Intellectual Property Organization         35.3%       52.9%                                                                                                                                                                                                                                                                                                                                                                                                                                                                                                                                                                                                                                                                                                                                                                                                                                                                                                                                                                                                                                                                                                                                                                                                                                                                                                                                                                                                                                                                                                                                                                                                                                                                                                                                                                                                                                                                                                                                                                                                                                                                                                                                                                                                                                                                                                                                                                                                                                                                                                                                                                                                                                                                                                                                                                                                                                                                                                                                                                           | PCT top applicants (2021-2023)                     |           |                   |                                                   |
| 11.8%       ■ African Intellectual Property Organization         35.3%       52.9%                                                                                                                                                                                                                                                                                                                                                                                                                                                                                                                                                                                                                                                                                                                                                                                                                                                                                                                                                                                                                                                                                                                                                                                                                                                                                                                                                                                                                                                                                                                                                                                                                                                                                                                                                                                                                                                                                                                                                                                                                                                                                                                                                                                                                                                                                                                                                                                                                                                                                                                                                                                                                                                                                                                                                                                                                                                                                                                                                                           |                                                    |           |                   |                                                   |
| 11.8%       ■ African Intellectual Property Organization         35.3%       52.9%                                                                                                                                                                                                                                                                                                                                                                                                                                                                                                                                                                                                                                                                                                                                                                                                                                                                                                                                                                                                                                                                                                                                                                                                                                                                                                                                                                                                                                                                                                                                                                                                                                                                                                                                                                                                                                                                                                                                                                                                                                                                                                                                                                                                                                                                                                                                                                                                                                                                                                                                                                                                                                                                                                                                                                                                                                                                                                                                                                           |                                                    |           |                   |                                                   |
| 11.8%       ■ African Intellectual Property Organization         35.3%       52.9%                                                                                                                                                                                                                                                                                                                                                                                                                                                                                                                                                                                                                                                                                                                                                                                                                                                                                                                                                                                                                                                                                                                                                                                                                                                                                                                                                                                                                                                                                                                                                                                                                                                                                                                                                                                                                                                                                                                                                                                                                                                                                                                                                                                                                                                                                                                                                                                                                                                                                                                                                                                                                                                                                                                                                                                                                                                                                                                                                                           |                                                    |           |                   |                                                   |
| 35.3%   52.9%       African Intellectual Property Organization                                                                                                                                                                                                                                                                                                                                                                                                                                                                                                                                                                                                                                                                                                                                                                                                                                                                                                                                                                                                                                                                                                                                                                                                                                                                                                                                                                                                                                                                                                                                                                                                                                                                                                                                                                                                                                                                                                                                                                                                                                                                                                                                                                                                                                                                                                                                                                                                                                                                                                                                                                                                                                                                                                                                                                                                                                                                                                                                                                                               | Top technical fields; share                        |           |                   | Top foreign destinations; share                   |
| 35.3% 52.9% China                                                                                                                                                                                                                                                                                                                                                                                                                                                                                                                                                                                                                                                                                                                                                                                                                                                                                                                                                                                                                                                                                                                                                                                                                                                                                                                                                                                                                                                                                                                                                                                                                                                                                                                                                                                                                                                                                                                                                                                                                                                                                                                                                                                                                                                                                                                                                                                                                                                                                                                                                                                                                                                                                                                                                                                                                                                                                                                                                                                                                                            |                                                    | 11.8%     |                   |                                                   |
| 35.3%                                                                                                                                                                                                                                                                                                                                                                                                                                                                                                                                                                                                                                                                                                                                                                                                                                                                                                                                                                                                                                                                                                                                                                                                                                                                                                                                                                                                                                                                                                                                                                                                                                                                                                                                                                                                                                                                                                                                                                                                                                                                                                                                                                                                                                                                                                                                                                                                                                                                                                                                                                                                                                                                                                                                                                                                                                                                                                                                                                                                                                                        |                                                    |           |                   | African Intellectual Property Organization        |
|                                                                                                                                                                                                                                                                                                                                                                                                                                                                                                                                                                                                                                                                                                                                                                                                                                                                                                                                                                                                                                                                                                                                                                                                                                                                                                                                                                                                                                                                                                                                                                                                                                                                                                                                                                                                                                                                                                                                                                                                                                                                                                                                                                                                                                                                                                                                                                                                                                                                                                                                                                                                                                                                                                                                                                                                                                                                                                                                                                                                                                                              |                                                    |           | 52.9%             | 6 China                                           |
| United States of America                                                                                                                                                                                                                                                                                                                                                                                                                                                                                                                                                                                                                                                                                                                                                                                                                                                                                                                                                                                                                                                                                                                                                                                                                                                                                                                                                                                                                                                                                                                                                                                                                                                                                                                                                                                                                                                                                                                                                                                                                                                                                                                                                                                                                                                                                                                                                                                                                                                                                                                                                                                                                                                                                                                                                                                                                                                                                                                                                                                                                                     |                                                    | 35.3%     |                   |                                                   |
|                                                                                                                                                                                                                                                                                                                                                                                                                                                                                                                                                                                                                                                                                                                                                                                                                                                                                                                                                                                                                                                                                                                                                                                                                                                                                                                                                                                                                                                                                                                                                                                                                                                                                                                                                                                                                                                                                                                                                                                                                                                                                                                                                                                                                                                                                                                                                                                                                                                                                                                                                                                                                                                                                                                                                                                                                                                                                                                                                                                                                                                              |                                                    |           |                   | United States of America                          |
|                                                                                                                                                                                                                                                                                                                                                                                                                                                                                                                                                                                                                                                                                                                                                                                                                                                                                                                                                                                                                                                                                                                                                                                                                                                                                                                                                                                                                                                                                                                                                                                                                                                                                                                                                                                                                                                                                                                                                                                                                                                                                                                                                                                                                                                                                                                                                                                                                                                                                                                                                                                                                                                                                                                                                                                                                                                                                                                                                                                                                                                              |                                                    |           |                   |                                                   |
|                                                                                                                                                                                                                                                                                                                                                                                                                                                                                                                                                                                                                                                                                                                                                                                                                                                                                                                                                                                                                                                                                                                                                                                                                                                                                                                                                                                                                                                                                                                                                                                                                                                                                                                                                                                                                                                                                                                                                                                                                                                                                                                                                                                                                                                                                                                                                                                                                                                                                                                                                                                                                                                                                                                                                                                                                                                                                                                                                                                                                                                              |                                                    |           |                   |                                                   |